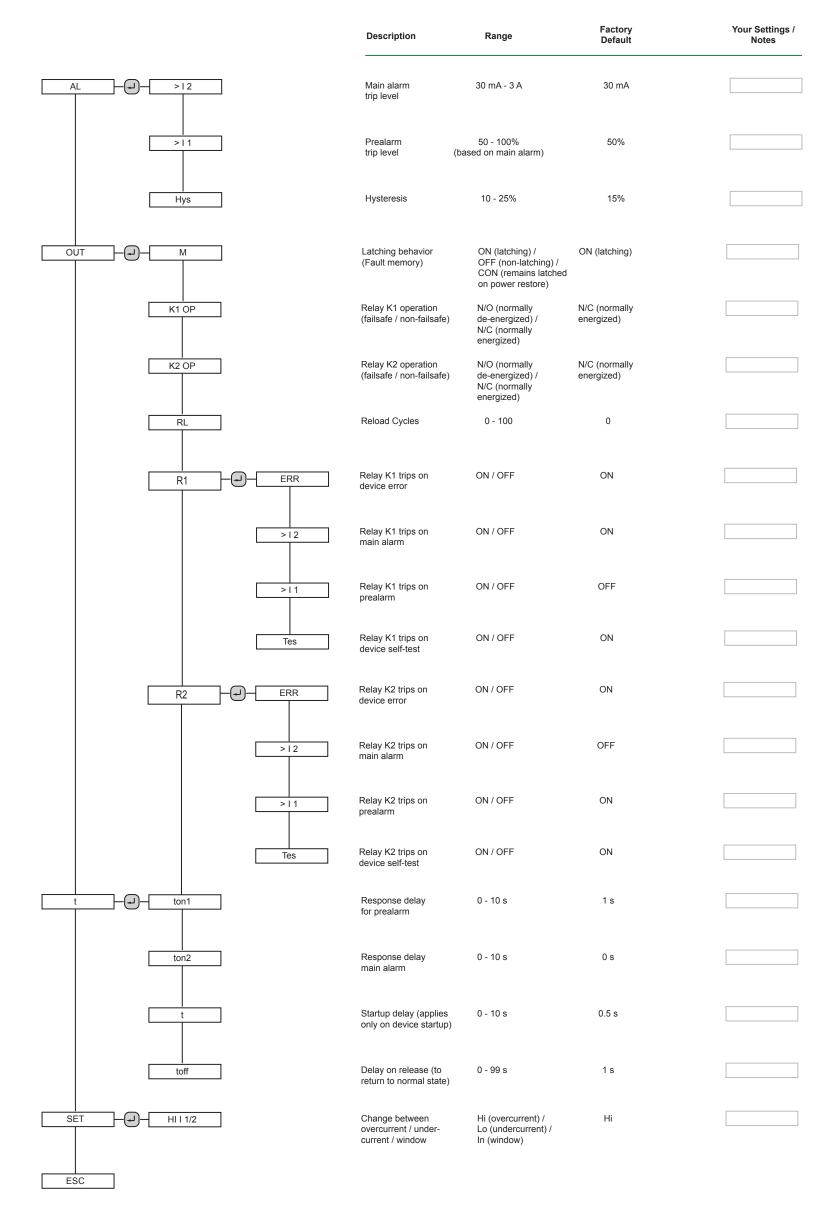

## Menu Structure / Settings Checklist

This document is intended to provide the menu structure of the RCMA423 ground fault monitor, along with a checklist of entered settings for the device. For instructions on installation and use of the RCMA423, refer to the user manual and installation bulletin. This document is intended as a supplement and not a replacement to the complete user manual.