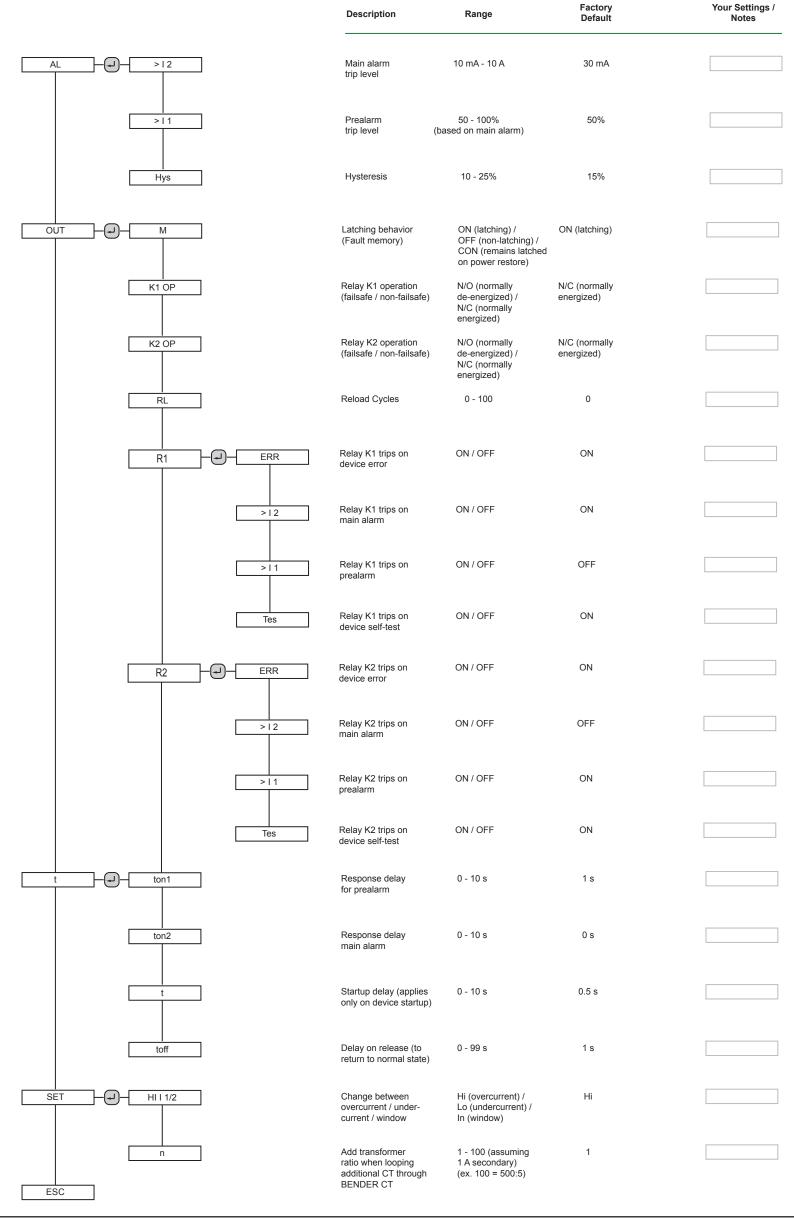

This document is intended to provide the menu structure of the RCM420 ground fault monitor, along with a checklist of entered settings for the device. For instructions on installation and use of the RCM420, refer to the user manual and installation bulletin. This document is intended as a supplement and not a replacement to the complete user manual.